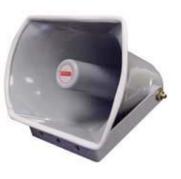

## 8" x 12" 65W Weatherproof PA Speaker (SPC-20R)

Our 8 x 12 inch aluminum PA speaker is weatherproof. It offers a frequency response of 150 to 15 kHz and a 30 watt nom/65 watt maximum power rating. It features a sensitivity of 110 dB with an impedance of 8 ohm. A mounting bracket is included.

## **Technical Specifications**

| Dimensions          | 8" (H) x 12" (W) x 12" (L) |
|---------------------|----------------------------|
| Frequency Response  | 150-15,000 Hz              |
| Impedance           | 8 Ohm                      |
| Material            | Aluminum                   |
| Max Power           | 65 Watts                   |
| Mounting Bracket    | Included                   |
| <b>RMS</b> Power    | 30 Watts                   |
| Sensitivity (1W/1M) | 115 dB                     |